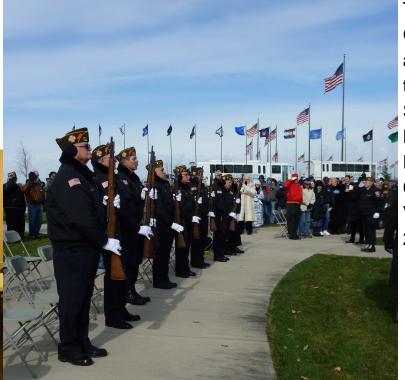

# Post 1008 Huxiliary Colum

No article submitted by the Auxiliary

The Post's Honor Guard presenting arms ahead of the 21 gun Salute, at Great Lakes National Cemetery on Veterans day 2017.

Congratulations Mark Woods and Pebble Vanconant on being our Vet and Aux member of the year.