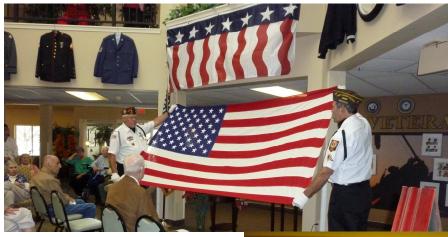

# Post 1008 Huxiliary Colum

No article submitted by the Auxiliary

The Post's Honor Guard presenting arms ahead of the 21 gun Salute, at Great Lakes National Cemetery on Veterans day 2017.

Congratulations Mark Woods and Pebble Vanconant on being our Vet and Aux member of the year.

# SHIMPER FIDELIS

Honor Guard working hard on Veterans Day 2017. This is at "The Inn at Cass Lake Senior Center". Take note of the Marine Corps dress blue, upper left. Semper Fi!! Merry Christmas brothers.