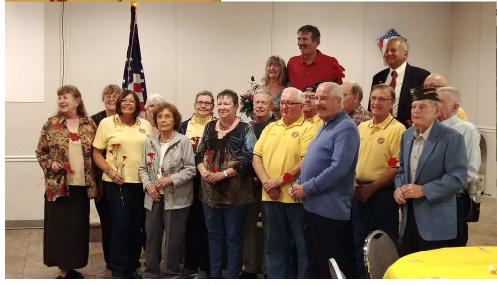

# Post 1008 Huxiliary Colum

No article submitted by the Auxiliary

The Post's Honor Guard presenting arms ahead of the 21 gun Salute, at Great Lakes National Cemetery on Veterans day 2017.

Congratulations Mark Woods and Pebble Vanconant on being our Vet and Aux member of the year.

Our new Vet & Aux member of the year celebrating with past winners.